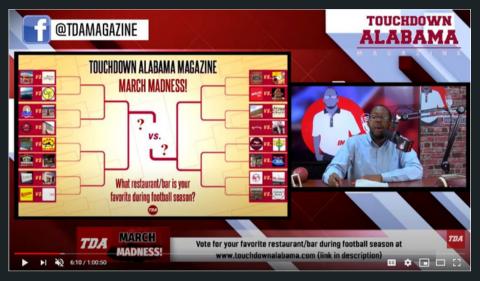

# **VIDEO AND PODCAST**

Video/Podcast
Programing
Average over 500,000 views per month across all outlets
(Facebook, YouTube, Twitter, Podcast)