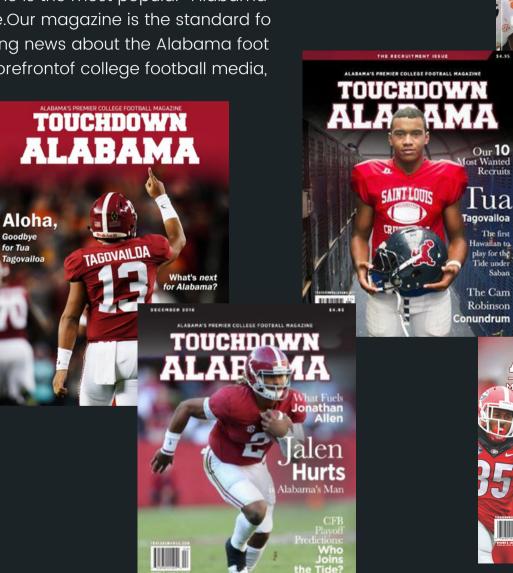

# PRINT MAGAZINE

Touchdown Alabama Magazine is the most popular Alabama football magazine in the state. Our magazine is the standard for providing the most compelling news about the Alabama foot ball program, We are at the forefront of college football media,

#### **PRINT MAGAZINE**

- -AVERAGE OVER 20K READERS PER ISSUE
- -CUSTOM PACKAGES AVAILABLE
- -FULL COLOR GLOSSY INSERTS

EMAIL
-7K + SUBSCRIBERS
(PROJECTED TO BE OVER 10K BY THE END
OF 2021)