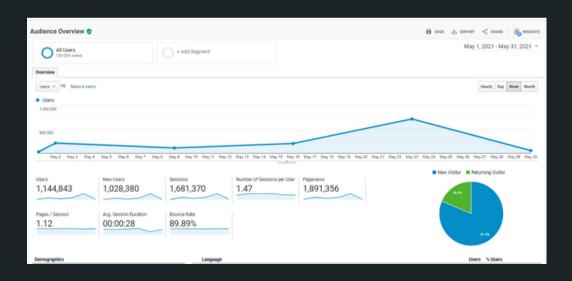

#### Website

- -Averages 1.7 million+ online page views per month
- -Projecting 50% growth by the end of 2021
- -1 million+ online users per month
- -66.93 percent male demographic