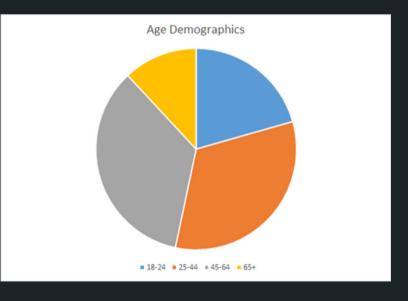

#### **Age Demographics:**

18-24= 24.33%

25-44= 38.66%

45-64= 41%

65+= 14.11%